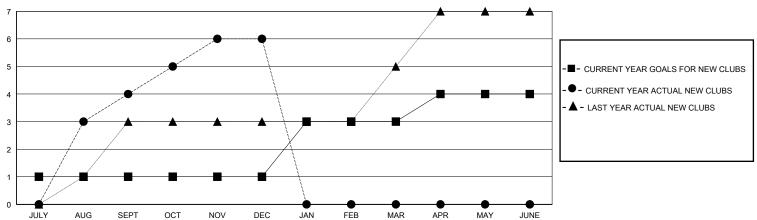

## District 324 E

GMT: LOCATION INDIA GMT CA

| Clubs                 |               |           |               | Members               |                       |                         |                                                    |  |
|-----------------------|---------------|-----------|---------------|-----------------------|-----------------------|-------------------------|----------------------------------------------------|--|
| RESULTS FOR 2023-2024 |               |           |               | RESULTS FOR 2023-2024 |                       |                         |                                                    |  |
| QUARTER               | NEW CLUB GOAL | NEW CLUBS | DROPPED CLUBS | QUARTER MEMB          | ER GROWTH NET<br>GOAL | MEMBER GROWTH<br>ACTUAL | DROPPED<br>MEMBERS ACTUAL<br>(including transfers) |  |
| JULY/AUG/SEPT         | 1             | 4         | 1             | JULY/AUG/SEPT         | 100                   | 418                     | 178                                                |  |
| OCT/NOV/DEC           | 0             | 2         | 2             | OCT/NOV/DEC           | 100                   | 259                     | 272                                                |  |
| JAN/FEB/MAR           | 2             | 0         | 0             | JAN/FEB/MAR           | 100                   | 0                       | 0                                                  |  |
| APR/MAY/JUNE          | 1             | 0         | 0             | APR/MAY/JUNE          | 100                   | 0                       | 0                                                  |  |

## GOALS AND ACTUAL NEW CLUBS CUMULATIVE

| DROPPED CLUBS: 3               |     | 124 CLUBS OF 174 ADDED 1 OR MORE | GENDER DISTRIBUTION        |                |       |
|--------------------------------|-----|----------------------------------|----------------------------|----------------|-------|
|                                |     | NEW MEMBERS                      | MALE                       | 6,035 (79.73%) |       |
| DROPPED MEMBERS                |     |                                  | FEMALE                     | 1,534 (20.27%) |       |
| DECEASED                       | 13  | CLICK HERE FOR CUMULATIVE        | TOTAL FAMILY UNIT MEMBERS  |                | 3,343 |
| CLUB CANCELLED 21<br>OTHER 416 |     | MEMBERSHIP DATA                  | FAMILY MEMBERS PAYING HALF |                | 2,132 |
| TOTAL                          | 450 |                                  | DUES                       |                |       |