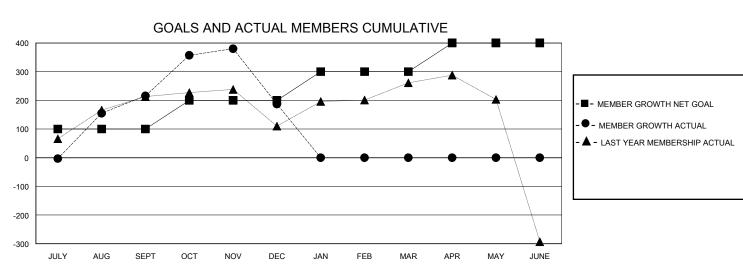

## District 324 E

GMT: LOCATION INDIA GMT CA

| Clubs                 |               |           |               | Members               |                       |                         |                                                    |  |
|-----------------------|---------------|-----------|---------------|-----------------------|-----------------------|-------------------------|----------------------------------------------------|--|
| RESULTS FOR 2023-2024 |               |           |               | RESULTS FOR 2023-2024 |                       |                         |                                                    |  |
| QUARTER               | NEW CLUB GOAL | NEW CLUBS | DROPPED CLUBS | QUARTER MEMB          | ER GROWTH NET<br>GOAL | MEMBER GROWTH<br>ACTUAL | DROPPED<br>MEMBERS ACTUAL<br>(including transfers) |  |
| JULY/AUG/SEPT         | 1             | 4         | 1             | JULY/AUG/SEPT         | 100                   | 418                     | 178                                                |  |
| OCT/NOV/DEC           | 0             | 2         | 2             | OCT/NOV/DEC           | 100                   | 259                     | 272                                                |  |
| JAN/FEB/MAR           | 2             | 0         | 0             | JAN/FEB/MAR           | 100                   | 0                       | 0                                                  |  |
| APR/MAY/JUNE          | 1             | 0         | 0             | APR/MAY/JUNE          | 100                   | 0                       | 0                                                  |  |

## GOALS AND ACTUAL NEW CLUBS CUMULATIVE

| DROPPED CLUBS: 3               |     | 124 CLUBS OF 174 ADDED 1 OR MORE | GENDER DISTRIBUTION        |                |       |
|--------------------------------|-----|----------------------------------|----------------------------|----------------|-------|
|                                |     | NEW MEMBERS                      | MALE                       | 6,035 (79.73%) |       |
| DROPPED MEMBERS                |     |                                  | FEMALE                     | 1,534 (20.27%) |       |
| DECEASED                       | 13  | CLICK HERE FOR CUMULATIVE        | TOTAL FAMILY UNIT MEMBERS  |                | 3,343 |
| CLUB CANCELLED 21<br>OTHER 416 |     | MEMBERSHIP DATA                  | FAMILY MEMBERS PAYING HALF |                | 2,132 |
| TOTAL                          | 450 |                                  | DUES                       |                |       |